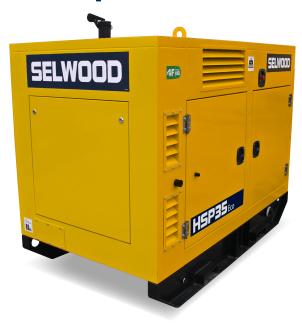

## Hydraulic submersible power pack

Our 'HS Pumps' are designed for working at greater depths and include a choice of solids, drainer, high head, screw or chopper pumps.

Options include multiple hydraulic circuits, up to 100m hydraulic hoses, 24hr running and emission compliant engines. These electric start diesel driven hydraulic power packs fully protected by an automatic shutdown system.

## Features / Benefits

- 28.5% increase in pressure
- Quietest pump on market EU directive 2000/14/EC
- Improved canopy design
- Selwood management system
- Auto stop/start control
- Oil drain kit
- Bulk fuel kit

| Standard builds                                                            | HSP35 Eco Isuzu Super Silent   |                                |
|----------------------------------------------------------------------------|--------------------------------|--------------------------------|
|                                                                            | Metric                         | US                             |
| Length<br>Width<br>Height                                                  | 225 cm<br>120 cm<br>173 cm     | 89 in<br>47 in<br>68 in        |
| Dry Weight<br>Gross Weight                                                 | 1675 kg<br>1857 kg             | 3693 lbs<br>4094 lbs           |
| Sound Power<br>Sound Pressure @ 1 m (3 ft)<br>Sound Pressure @ 7 m (23 ft) | 89 LWA<br>69 db(A)<br>61 db(A) |                                |
| Engine                                                                     | Isuzu 4LEX2 T4                 |                                |
| Emission Rating                                                            | Stage IIIB                     | Tier 4 Final                   |
| Engine Speed - Max                                                         | 1600 rpm                       |                                |
| Fuel Tank Capacity.                                                        | 219 lt                         | 58 US gal                      |
| BEP - Fuel Consumption                                                     | lt/hr<br>depends upon pump     | US gal/hr<br>depends upon pump |