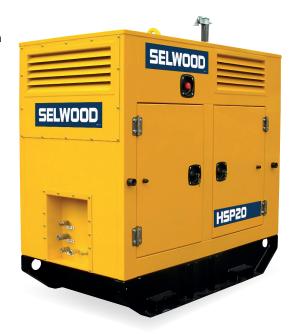

## Hydraulic submersible power pack

Our 'HS Pumps' are designed for working at greater depths and include a choice of solids, drainer, high head or chopper pumps.

Options include multiple hydraulic circuits, up to 100m hydraulic hoses, 24hr running and emission compliant engines. These electric start diesel driven hydraulic power packs fully protected by an automatic shutdown system.

The hydraulic system can run on synthetic biodegradable or vegetable oil which significantly reduces harmful environmental pollution. The hydraulics incorporate a large return filter ensuring that any contaminants are captured and the fuel tank has flushing panels and a drain facility.

Equally efficient for use with

- Clean water
- Water with fine or large solids
- Water with rags and fibres
- Raw and screened sewage
- Sludge or slurry

| Standard build                                                             | Super Silent                   |                                |
|----------------------------------------------------------------------------|--------------------------------|--------------------------------|
|                                                                            | Metric                         | US                             |
| Length<br>Width<br>Height                                                  | 166 cm<br>97 cm<br>179 cm      | 65 in<br>38 in<br>71 in        |
| Dry Weight<br>Gross Weight                                                 | 1010 kg<br>1100 kg             | 2227 lbs<br>2425 lbs           |
| Sound Power<br>Sound Pressure @ 1 m (3 ft)<br>Sound Pressure @ 7 m (23 ft) | 90 LWA<br>68 db(A)<br>59 db(A) |                                |
| Engine                                                                     | Perkins 403J-17                |                                |
| Emission Rating                                                            | Stage V                        | NA                             |
| Engine Speed - Max                                                         | 2100 rpm                       |                                |
| Fuel Tank Capacity.                                                        | 108 lt                         | 28 US gal                      |
| BEP - Fuel Consumption                                                     | lt/hr<br>depends upon pump     | US gal/hr<br>depends upon pump |