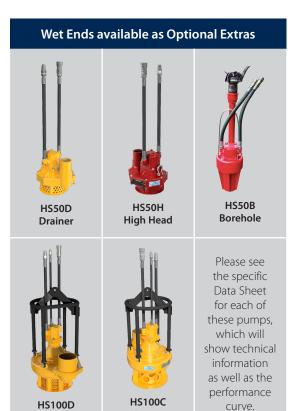

## **Optional Extras**

- Training
- Genuine parts kits
- Valves / Fittings
- Pump accessories
- Fast tow trailer 40mm eye or 50mm ball
- Hose / pipework
- Auto stop/start control panels
- Pump telemetry
- Oil drain kit
- Tanks & filtration
- Pipe stoppers
- Chalwyn valve & spark arrestor
- HS pumps see right

Chopper

Drainer

**Head Office** Bournemouth Road, Chandler's Ford, Eastleigh, Hampshire, SO53 3ZL UK. **T** +44(0)23 8026 6311 **E** info@selwood.co.uk