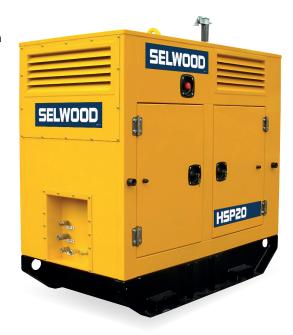

## Hydraulic submersible power pack

Our 'HS Pumps' are designed for working at greater depths and include a choice of solids, drainer, high head or chopper pumps.

Options include multiple hydraulic circuits, up to 100m hydraulic hoses, 24hr running and emission compliant engines. These electric start diesel driven hydraulic power packs fully protected by an automatic shutdown system.

The hydraulic system can run on synthetic biodegradable or vegetable oil which significantly reduces harmful environmental pollution. The hydraulics incorporate a large return filter ensuring that any contaminants are captured and the fuel tank has flushing panels and a drain facility.

Equally efficient for use with

- Clean water
- Water with fine or large solids
- Water with rags and fibres
- Raw and screened sewage
- Sludge or slurry

| Standard build                                                             | Perkins Super Silent           |                                |
|----------------------------------------------------------------------------|--------------------------------|--------------------------------|
|                                                                            | Metric                         | US                             |
| Length<br>Width<br>Height                                                  | 166 cm<br>97 cm<br>179 cm      | 65 in<br>38 in<br>71 in        |
| Dry Weight<br>Gross Weight                                                 | 1010 kg<br>1100 kg             | 2227 lbs<br>2425 lbs           |
| Sound Power<br>Sound Pressure @ 1 m (3 ft)<br>Sound Pressure @ 7 m (23 ft) | 90 LWA<br>68 db(A)<br>59 db(A) |                                |
| Engine                                                                     | Perkins 403J-17                |                                |
| Emission Rating                                                            | Stage V                        | NA                             |
| Engine Speed - Max                                                         | 2800 rpm                       |                                |
| Fuel Tank Capacity.                                                        | 108 lt                         | 28 US gal                      |
| BEP - Fuel Consumption                                                     | lt/hr<br>depends upon pump     | US gal/hr<br>depends upon pump |