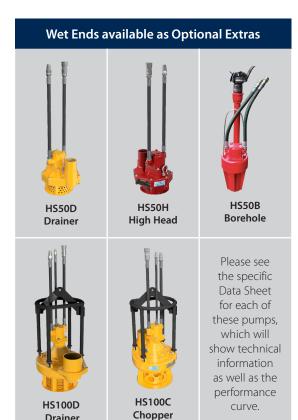

## **Optional Extras**

- Training
- Genuine parts kits
- Valves / Fittings
- Pump accessories
- Fast tow trailer 40mm eye or 50mm ball
- Hose / pipework
- Auto stop/start control panels
- Pump telemetry
- Oil drain kit
- Tanks & filtration
- Pipe stoppers
- Chalwyn valve & spark arrestor
- HS pumps see right

Drainer