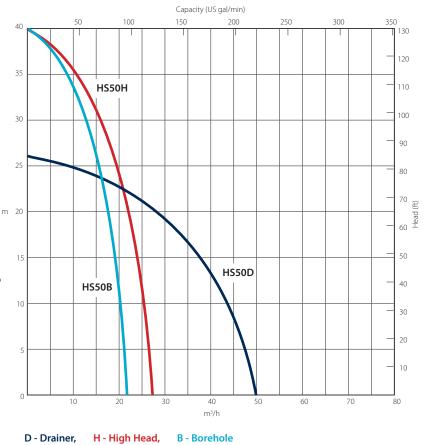

| Pump specification                     | HS50D<br>50mm Drainer<br>Pt No. 1745030002 |                              | HS50H<br>50mm High Head<br>Pt No. 1745030004 |                              | HS50B<br>50mm Borehole<br>Pt No. 1745030023 |                             |
|----------------------------------------|--------------------------------------------|------------------------------|----------------------------------------------|------------------------------|---------------------------------------------|-----------------------------|
|                                        | Metric                                     | US                           | Metric                                       | US                           | Metric                                      | US                          |
| Capacity                               | 50 m³/h                                    | 220 USgpm                    | 27 m³/h                                      | 119 USgpm                    | 22 m³/h                                     | 97 USgpm                    |
| Total Head                             | 26 m                                       | 85 ft                        | 40 m                                         | 131 ft                       | 40 m                                        | 131 ft                      |
| Max. Solids Size                       | 10 mm                                      | 0.3 in                       | 3 mm                                         | 0.1 in                       | 3 mm                                        | 0.1 in                      |
| Length<br>Width<br>Height              | 230 mm<br>258 mm<br>248 mm                 | 9.0 in<br>10.2 in<br>10.0 in | 230 mm<br>258 mm<br>248 mm                   | 9.0 in<br>10.2 in<br>10.0 in | 192 mm<br>198 mm<br>719 mm                  | 7.5 in<br>7.8 in<br>28.3 in |
| Weight                                 | 20.0 kg                                    | 40.6 lb                      | 20.0 kg                                      | 40.6 lb                      | 30.0 kg                                     | 66.2 lb                     |
| For use with the following Powerpacks* | HSP10<br>HSP20, HSP20Eco                   |                              | HSP10<br>HSP20, HSP20Eco                     |                              | HSP10<br>HSP20, HSP20Eco                    |                             |