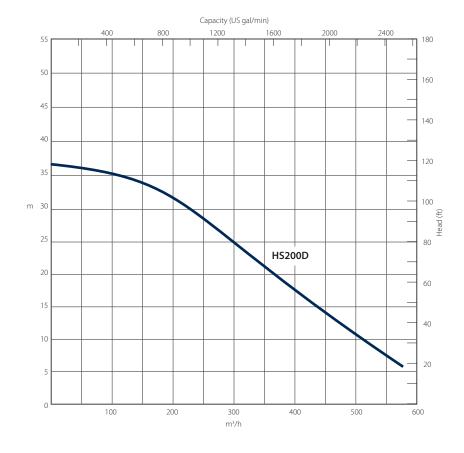

| Pump specification                   | HS200D - RENTAL ONLY<br>200mm Drainer |                         |
|--------------------------------------|---------------------------------------|-------------------------|
|                                      | Metric                                | US                      |
| Capacity                             | 575 m³/h                              | 2531 USgpm              |
| Total Head                           | 37 m                                  | 121 ft                  |
| Max. Solids Size                     | 31 mm                                 | 1.2 in                  |
| Length<br>Width<br>Height            | 1000 mm<br>600 mm<br>1000 mm          | 39 in<br>24 in<br>39 in |
| Weight                               | 250 kg                                | 551 lb                  |
| For use with the following Powerpack | HSP110                                |                         |