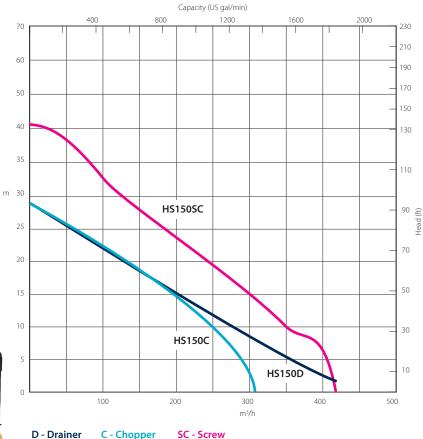

| Pump specification                   | HS150D<br>150mm Drainer<br>Pt No. 1745030014 |                               | HS150C<br>150mm Chopper<br>Pt No. 1745030016 |                               | HS150SC<br>150mm Screw<br>Pt No. 1745030072 |                               |
|--------------------------------------|----------------------------------------------|-------------------------------|----------------------------------------------|-------------------------------|---------------------------------------------|-------------------------------|
|                                      | Metric                                       | US                            | Metric                                       | US                            | Metric                                      | US                            |
| Capacity                             | 420 m³/h                                     | 1849 USgpm                    | 307 m³/h                                     | 1351 USgpm                    | 420 m³/h                                    | 1849 USgpm                    |
| Total Head                           | 29 m                                         | 95 ft                         | 29 m                                         | 95 ft                         | 41 m                                        | 134 ft                        |
| Max. Solids Size                     | 75 mm                                        | 3 in                          | 50 mm                                        | 2 in                          | 75 mm                                       | 3 in                          |
| Length<br>Width<br>Height            | 609 mm<br>708 mm<br>777 mm                   | 24.0 in<br>27.9 in<br>30.6 in | 609 mm<br>709 mm<br>1085 mm                  | 24.0 in<br>27.9 in<br>42.7 in | 609 mm<br>708 mm<br>1085 mm                 | 24.0 in<br>27.9 in<br>42.7 in |
| Weight                               | 142 kg                                       | 313 lb                        | 142 kg                                       | 313 lb                        | 142 kg                                      | 313 lb                        |
| For use with the following Powerpack | HSP35, HSP35Eco                              |                               | HSP35, HSP35Eco                              |                               | HSP35, HSP35Eco                             |                               |