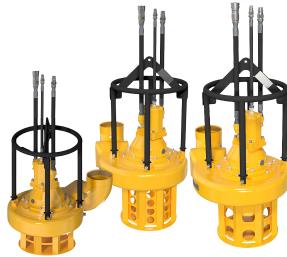

## Hydraulic submersible pumps

Our 'HS Pumps' are designed for working at greater depths and include a choice of solids, drainer, high head or chopper pumps.

HS150 pumps are all supplied in cast iron for greater durability. Screw pumps feature ADI hard iron internals for superior abrasion resistance.